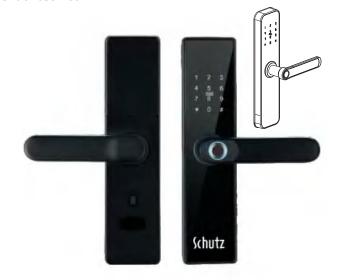

## SHL-ENZO-EUB

## **Smart lock**

- Home Automation has never been this Smart, Simple or Affordable for your Home, Office or Factory.
- Complete control over a wide devices & appliances from ANYWHERE via your mobile phone or simply your voice.
- Configure and Schedule activation dates, days of the week, start times, duration, geo-fence to name but a few.

## **Technical Parameter**

| Items                                  | Parameters                                  |
|----------------------------------------|---------------------------------------------|
| Product color                          | black, bronze                               |
| Product material                       | Aluminum alloy                              |
| Fingerprint sensor                     | Semiconductor                               |
| Typical quiescent current              | > 55 microamps                              |
| Working current                        | > 280 mA (strong driving capability)        |
| Fingerprint storage capacity           | 100                                         |
| Password storage capacity              | 100                                         |
| Card storage capacity                  | 100                                         |
| Number of door opening remote controls | 30                                          |
| Opening method                         | fingerprint, password, card, mechanical key |
| Resolution                             | 500DPI                                      |
| Rejection rate                         | 0.15%                                       |
| False recognition rate                 | 0.00004%                                    |
| Power supply type                      | 4 AA batteries                              |
| Emergency power supply                 | USB charging                                |
| Working temperature                    | -10-60 (°C)                                 |
| Relative temperature                   | 20%~93%                                     |